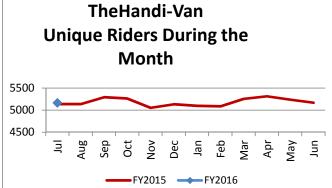

| Key Performance Indicators (KPI)            | July<br>2015 | July<br>2014 | Percent<br>Change | 1 Month<br>FY2016 | 1 Month<br>FY2015 | Percent<br>Change |
|---------------------------------------------|--------------|--------------|-------------------|-------------------|-------------------|-------------------|
| Total Monthly Ridership                     | 92,195       | 87,097       | 5.85%             | 92,195            | 87,097            | 5.85%             |
| Average Weekday Ridership                   | 3,281        | 3,353        | -2.14%            | 3,281             | 3,353             | -2.14%            |
| Unique Riders During the Period             | 5,163        | 5,135        | 0.55%             | 5,163             | 5,135             | 0.55%             |
| Cost per Revenue Hour                       | \$78.05      | \$83.90      | -6.97%            | \$78.05           | \$83.90           | -6.97%            |
| Cost per Trip                               | \$31.90      | \$33.16      | -3.81%            | \$31.90           | \$33.16           | -3.81%            |
| Cost per Revenue Mile                       | \$5.04       | \$5.79       | -12.87%           | \$5.04            | \$5.79            | -12.87%           |
| Trips per Revenue Hour                      | 2.18         | 2.50         | -12.87%           | 2.18              | 2.50              | -12.87%           |
| Average Trip Length (In-House Lift Van)     | 9.92         | 8.56         | 15.86%            | 9.92              | 8.56              | 15.86%            |
| Average Trip Length (Supp. Providers)       | 6.08         | 5.48         | 11.04%            | 6.08              | 5.48              | 11.04%            |
| Percent of Trips On Time                    | 85.64%       | 82.01%       | 3.63%             | 85.64%            | 82.01%            | 3.63%             |
| No Show / Late Cancellation Rate            | 6.91%        | 6.66%        | 0.25%             | 6.91%             | 6.66%             | 0.25%             |
| Advance Cancellation Rate                   | 18.08%       | 14.50%       | 3.58%             | 18.08%            | 14.50%            | 3.58%             |
| Missed Trip Rate                            | 0.33%        | 0.47%        | -0.14%            | 0.33%             | 0.47%             | -0.14%            |
| Complaint Rate (Complaints per 1,000 Trips) | 1.82         | 1.28         | 42.96%            | 1.82              | 1.28              | 42.96%            |
| Calls Answered Within 5 Minutes             | 45.05%       | 92.80%       | -47.75%           | 45.05%            | 92.80%            | -47.75%           |
| Vehicle Availability                        | 84.59%       | 70.34%       | 14.25%            | 84.59%            | 70.34%            | 14.25%            |