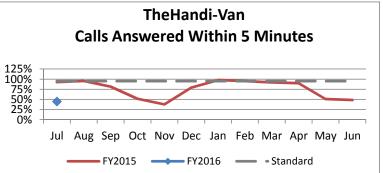

| Key Performance Indicators (KPI)            | July<br>2015 | July<br>2014 | Percent<br>Change | 1 Month<br>FY2016 | 1 Month<br>FY2015 | Percent<br>Change |
|---------------------------------------------|--------------|--------------|-------------------|-------------------|-------------------|-------------------|
| Total Monthly Ridership                     | 92,195       | 87,097       | 5.85%             | 92,195            | 87,097            | 5.85%             |
| Average Weekday Ridership                   | 3,281        | 3,353        | -2.14%            | 3,281             | 3,353             | -2.14%            |
| Unique Riders During the Period             | 5,163        | 5,135        | 0.55%             | 5,163             | 5,135             | 0.55%             |
| Cost per Revenue Hour                       | \$78.05      | \$83.90      | -6.97%            | \$78.05           | \$83.90           | -6.97%            |
| Cost per Trip                               | \$31.90      | \$33.16      | -3.81%            | \$31.90           | \$33.16           | -3.81%            |
| Cost per Revenue Mile                       | \$5.04       | \$5.79       | -12.87%           | \$5.04            | \$5.79            | -12.87%           |
| Trips per Revenue Hour                      | 2.18         | 2.50         | -12.87%           | 2.18              | 2.50              | -12.87%           |
| Average Trip Length (In-House Lift Van)     | 9.92         | 8.56         | 15.86%            | 9.92              | 8.56              | 15.86%            |
| Average Trip Length (Supp. Providers)       | 6.08         | 5.48         | 11.04%            | 6.08              | 5.48              | 11.04%            |
| Percent of Trips On Time                    | 85.64%       | 82.01%       | 3.63%             | 85.64%            | 82.01%            | 3.63%             |
| No Show / Late Cancellation Rate            | 6.91%        | 6.66%        | 0.25%             | 6.91%             | 6.66%             | 0.25%             |
| Advance Cancellation Rate                   | 18.08%       | 14.50%       | 3.58%             | 18.08%            | 14.50%            | 3.58%             |
| Missed Trip Rate                            | 0.33%        | 0.47%        | -0.14%            | 0.33%             | 0.47%             | -0.14%            |
| Complaint Rate (Complaints per 1,000 Trips) | 1.82         | 1.28         | 42.96%            | 1.82              | 1.28              | 42.96%            |
| Calls Answered Within 5 Minutes             | 45.05%       | 92.80%       | -47.75%           | 45.05%            | 92.80%            | -47.75%           |
| Vehicle Availability                        | 84.59%       | 70.34%       | 14.25%            | 84.59%            | 70.34%            | 14.25%            |