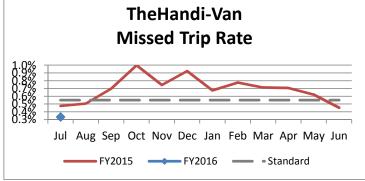

| Key Performance Indicators (KPI)            | July<br>2015 | July<br>2014 | Percent<br>Change | 1 Month<br>FY2016 | 1 Month<br>FY2015 | Percent<br>Change |
|---------------------------------------------|--------------|--------------|-------------------|-------------------|-------------------|-------------------|
| Total Monthly Ridership                     | 92,195       | 87,097       | 5.85%             | 92,195            | 87,097            | 5.85%             |
| Average Weekday Ridership                   | 3,281        | 3,353        | -2.14%            | 3,281             | 3,353             | -2.14%            |
| Unique Riders During the Period             | 5,163        | 5,135        | 0.55%             | 5,163             | 5,135             | 0.55%             |
| Cost per Revenue Hour                       | \$78.05      | \$83.90      | -6.97%            | \$78.05           | \$83.90           | -6.97%            |
| Cost per Trip                               | \$31.90      | \$33.16      | -3.81%            | \$31.90           | \$33.16           | -3.81%            |
| Cost per Revenue Mile                       | \$5.04       | \$5.79       | -12.87%           | \$5.04            | \$5.79            | -12.87%           |
| Trips per Revenue Hour                      | 2.18         | 2.50         | -12.87%           | 2.18              | 2.50              | -12.87%           |
| Average Trip Length (In-House Lift Van)     | 9.92         | 8.56         | 15.86%            | 9.92              | 8.56              | 15.86%            |
| Average Trip Length (Supp. Providers)       | 6.08         | 5.48         | 11.04%            | 6.08              | 5.48              | 11.04%            |
| Percent of Trips On Time                    | 85.64%       | 82.01%       | 3.63%             | 85.64%            | 82.01%            | 3.63%             |
| No Show / Late Cancellation Rate            | 6.91%        | 6.66%        | 0.25%             | 6.91%             | 6.66%             | 0.25%             |
| Advance Cancellation Rate                   | 18.08%       | 14.50%       | 3.58%             | 18.08%            | 14.50%            | 3.58%             |
| Missed Trip Rate                            | 0.33%        | 0.47%        | -0.14%            | 0.33%             | 0.47%             | -0.14%            |
| Complaint Rate (Complaints per 1,000 Trips) | 1.82         | 1.28         | 42.96%            | 1.82              | 1.28              | 42.96%            |
| Calls Answered Within 5 Minutes             | 45.05%       | 92.80%       | -47.75%           | 45.05%            | 92.80%            | -47.75%           |
| Vehicle Availability                        | 84.59%       | 70.34%       | 14.25%            | 84.59%            | 70.34%            | 14.25%            |