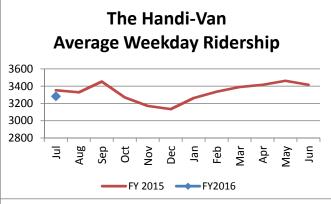

| Key Performance Indicators (KPI)            | July<br>2015 | July<br>2014 | Percent<br>Change | 1 Month<br>FY2016 | 1 Month<br>FY2015 | Percent<br>Change |
|---------------------------------------------|--------------|--------------|-------------------|-------------------|-------------------|-------------------|
| Total Monthly Ridership                     | 92,195       | 87,097       | 5.85%             | 92,195            | 87,097            | 5.85%             |
| Average Weekday Ridership                   | 3,281        | 3,353        | -2.14%            | 3,281             | 3,353             | -2.14%            |
| Unique Riders During the Period             | 5,163        | 5,135        | 0.55%             | 5,163             | 5,135             | 0.55%             |
| Cost per Revenue Hour                       | \$78.05      | \$83.90      | -6.97%            | \$78.05           | \$83.90           | -6.97%            |
| Cost per Trip                               | \$31.90      | \$33.16      | -3.81%            | \$31.90           | \$33.16           | -3.81%            |
| Cost per Revenue Mile                       | \$5.04       | \$5.79       | -12.87%           | \$5.04            | \$5.79            | -12.87%           |
| Trips per Revenue Hour                      | 2.18         | 2.50         | -12.87%           | 2.18              | 2.50              | -12.87%           |
| Average Trip Length (In-House Lift Van)     | 9.92         | 8.56         | 15.86%            | 9.92              | 8.56              | 15.86%            |
| Average Trip Length (Supp. Providers)       | 6.08         | 5.48         | 11.04%            | 6.08              | 5.48              | 11.04%            |
| Percent of Trips On Time                    | 85.64%       | 82.01%       | 3.63%             | 85.64%            | 82.01%            | 3.63%             |
| No Show / Late Cancellation Rate            | 6.91%        | 6.66%        | 0.25%             | 6.91%             | 6.66%             | 0.25%             |
| Advance Cancellation Rate                   | 18.08%       | 14.50%       | 3.58%             | 18.08%            | 14.50%            | 3.58%             |
| Missed Trip Rate                            | 0.33%        | 0.47%        | -0.14%            | 0.33%             | 0.47%             | -0.14%            |
| Complaint Rate (Complaints per 1,000 Trips) | 1.82         | 1.28         | 42.96%            | 1.82              | 1.28              | 42.96%            |
| Calls Answered Within 5 Minutes             | 45.05%       | 92.80%       | -47.75%           | 45.05%            | 92.80%            | -47.75%           |
| Vehicle Availability                        | 84.59%       | 70.34%       | 14.25%            | 84.59%            | 70.34%            | 14.25%            |