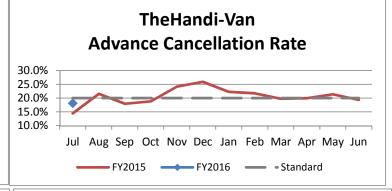

| Key Performance Indicators (KPI)            | July<br>2015 | July<br>2014 | Percent<br>Change | 1 Month<br>FY2016 | 1 Month<br>FY2015 | Percent<br>Change |
|---------------------------------------------|--------------|--------------|-------------------|-------------------|-------------------|-------------------|
| Total Monthly Ridership                     | 92,195       | 87,097       | 5.85%             | 92,195            | 87,097            | 5.85%             |
| Average Weekday Ridership                   | 3,281        | 3,353        | -2.14%            | 3,281             | 3,353             | -2.14%            |
| Unique Riders During the Period             | 5,163        | 5,135        | 0.55%             | 5,163             | 5,135             | 0.55%             |
| Cost per Revenue Hour                       | \$78.05      | \$83.90      | -6.97%            | \$78.05           | \$83.90           | -6.97%            |
| Cost per Trip                               | \$31.90      | \$33.16      | -3.81%            | \$31.90           | \$33.16           | -3.81%            |
| Cost per Revenue Mile                       | \$5.04       | \$5.79       | -12.87%           | \$5.04            | \$5.79            | -12.87%           |
| Trips per Revenue Hour                      | 2.18         | 2.50         | -12.87%           | 2.18              | 2.50              | -12.87%           |
| Average Trip Length (In-House Lift Van)     | 9.92         | 8.56         | 15.86%            | 9.92              | 8.56              | 15.86%            |
| Average Trip Length (Supp. Providers)       | 6.08         | 5.48         | 11.04%            | 6.08              | 5.48              | 11.04%            |
| Percent of Trips On Time                    | 85.64%       | 82.01%       | 3.63%             | 85.64%            | 82.01%            | 3.63%             |
| No Show / Late Cancellation Rate            | 6.91%        | 6.66%        | 0.25%             | 6.91%             | 6.66%             | 0.25%             |
| Advance Cancellation Rate                   | 18.08%       | 14.50%       | 3.58%             | 18.08%            | 14.50%            | 3.58%             |
| Missed Trip Rate                            | 0.33%        | 0.47%        | -0.14%            | 0.33%             | 0.47%             | -0.14%            |
| Complaint Rate (Complaints per 1,000 Trips) | 1.82         | 1.28         | 42.96%            | 1.82              | 1.28              | 42.96%            |
| Calls Answered Within 5 Minutes             | 45.05%       | 92.80%       | -47.75%           | 45.05%            | 92.80%            | -47.75%           |
| Vehicle Availability                        | 84.59%       | 70.34%       | 14.25%            | 84.59%            | 70.34%            | 14.25%            |