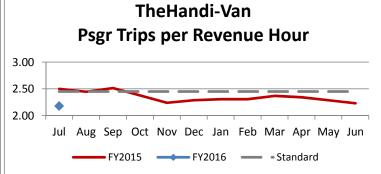

| Key Performance Indicators (KPI)            | July<br>2015 | July<br>2014 | Percent<br>Change | 1 Month<br>FY2016 | 1 Month<br>FY2015 | Percent<br>Change |
|---------------------------------------------|--------------|--------------|-------------------|-------------------|-------------------|-------------------|
| Total Monthly Ridership                     | 92,195       | 87,097       | 5.85%             | 92,195            | 87,097            | 5.85%             |
| Average Weekday Ridership                   | 3,281        | 3,353        | -2.14%            | 3,281             | 3,353             | -2.14%            |
| Unique Riders During the Period             | 5,163        | 5,135        | 0.55%             | 5,163             | 5,135             | 0.55%             |
| Cost per Revenue Hour                       | \$78.05      | \$83.90      | -6.97%            | \$78.05           | \$83.90           | -6.97%            |
| Cost per Trip                               | \$31.90      | \$33.16      | -3.81%            | \$31.90           | \$33.16           | -3.81%            |
| Cost per Revenue Mile                       | \$5.04       | \$5.79       | -12.87%           | \$5.04            | \$5.79            | -12.87%           |
| Trips per Revenue Hour                      | 2.18         | 2.50         | -12.87%           | 2.18              | 2.50              | -12.87%           |
| Average Trip Length (In-House Lift Van)     | 9.92         | 8.56         | 15.86%            | 9.92              | 8.56              | 15.86%            |
| Average Trip Length (Supp. Providers)       | 6.08         | 5.48         | 11.04%            | 6.08              | 5.48              | 11.04%            |
| Percent of Trips On Time                    | 85.64%       | 82.01%       | 3.63%             | 85.64%            | 82.01%            | 3.63%             |
| No Show / Late Cancellation Rate            | 6.91%        | 6.66%        | 0.25%             | 6.91%             | 6.66%             | 0.25%             |
| Advance Cancellation Rate                   | 18.08%       | 14.50%       | 3.58%             | 18.08%            | 14.50%            | 3.58%             |
| Missed Trip Rate                            | 0.33%        | 0.47%        | -0.14%            | 0.33%             | 0.47%             | -0.14%            |
| Complaint Rate (Complaints per 1,000 Trips) | 1.82         | 1.28         | 42.96%            | 1.82              | 1.28              | 42.96%            |
| Calls Answered Within 5 Minutes             | 45.05%       | 92.80%       | -47.75%           | 45.05%            | 92.80%            | -47.75%           |
| Vehicle Availability                        | 84.59%       | 70.34%       | 14.25%            | 84.59%            | 70.34%            | 14.25%            |