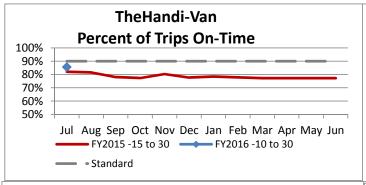

| Key Performance Indicators (KPI)            | July<br>2015 | July<br>2014 | Percent<br>Change | 1 Month<br>FY2016 | 1 Month<br>FY2015 | Percent<br>Change |
|---------------------------------------------|--------------|--------------|-------------------|-------------------|-------------------|-------------------|
| Total Monthly Ridership                     | 92,195       | 87,097       | 5.85%             | 92,195            | 87,097            | 5.85%             |
| Average Weekday Ridership                   | 3,281        | 3,353        | -2.14%            | 3,281             | 3,353             | -2.14%            |
| Unique Riders During the Period             | 5,163        | 5,135        | 0.55%             | 5,163             | 5,135             | 0.55%             |
| Cost per Revenue Hour                       | \$78.05      | \$83.90      | -6.97%            | \$78.05           | \$83.90           | -6.97%            |
| Cost per Trip                               | \$31.90      | \$33.16      | -3.81%            | \$31.90           | \$33.16           | -3.81%            |
| Cost per Revenue Mile                       | \$5.04       | \$5.79       | -12.87%           | \$5.04            | \$5.79            | -12.87%           |
| Trips per Revenue Hour                      | 2.18         | 2.50         | -12.87%           | 2.18              | 2.50              | -12.87%           |
| Average Trip Length (In-House Lift Van)     | 9.92         | 8.56         | 15.86%            | 9.92              | 8.56              | 15.86%            |
| Average Trip Length (Supp. Providers)       | 6.08         | 5.48         | 11.04%            | 6.08              | 5.48              | 11.04%            |
| Percent of Trips On Time                    | 85.64%       | 82.01%       | 3.63%             | 85.64%            | 82.01%            | 3.63%             |
| No Show / Late Cancellation Rate            | 6.91%        | 6.66%        | 0.25%             | 6.91%             | 6.66%             | 0.25%             |
| Advance Cancellation Rate                   | 18.08%       | 14.50%       | 3.58%             | 18.08%            | 14.50%            | 3.58%             |
| Missed Trip Rate                            | 0.33%        | 0.47%        | -0.14%            | 0.33%             | 0.47%             | -0.14%            |
| Complaint Rate (Complaints per 1,000 Trips) | 1.82         | 1.28         | 42.96%            | 1.82              | 1.28              | 42.96%            |
| Calls Answered Within 5 Minutes             | 45.05%       | 92.80%       | -47.75%           | 45.05%            | 92.80%            | -47.75%           |
| Vehicle Availability                        | 84.59%       | 70.34%       | 14.25%            | 84.59%            | 70.34%            | 14.25%            |