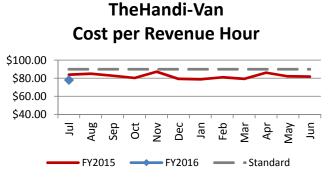

| Key Performance Indicators (KPI)            | July<br>2015 | July<br>2014 | Percent<br>Change | 1 Month<br>FY2016 | 1 Month<br>FY2015 | Percent<br>Change |
|---------------------------------------------|--------------|--------------|-------------------|-------------------|-------------------|-------------------|
| Total Monthly Ridership                     | 92,195       | 87,097       | 5.85%             | 92,195            | 87,097            | 5.85%             |
| Average Weekday Ridership                   | 3,281        | 3,353        | -2.14%            | 3,281             | 3,353             | -2.14%            |
| Unique Riders During the Period             | 5,163        | 5,135        | 0.55%             | 5,163             | 5,135             | 0.55%             |
| Cost per Revenue Hour                       | \$78.05      | \$83.90      | -6.97%            | \$78.05           | \$83.90           | -6.97%            |
| Cost per Trip                               | \$31.90      | \$33.16      | -3.81%            | \$31.90           | \$33.16           | -3.81%            |
| Cost per Revenue Mile                       | \$5.04       | \$5.79       | -12.87%           | \$5.04            | \$5.79            | -12.87%           |
| Trips per Revenue Hour                      | 2.18         | 2.50         | -12.87%           | 2.18              | 2.50              | -12.87%           |
| Average Trip Length (In-House Lift Van)     | 9.92         | 8.56         | 15.86%            | 9.92              | 8.56              | 15.86%            |
| Average Trip Length (Supp. Providers)       | 6.08         | 5.48         | 11.04%            | 6.08              | 5.48              | 11.04%            |
| Percent of Trips On Time                    | 85.64%       | 82.01%       | 3.63%             | 85.64%            | 82.01%            | 3.63%             |
| No Show / Late Cancellation Rate            | 6.91%        | 6.66%        | 0.25%             | 6.91%             | 6.66%             | 0.25%             |
| Advance Cancellation Rate                   | 18.08%       | 14.50%       | 3.58%             | 18.08%            | 14.50%            | 3.58%             |
| Missed Trip Rate                            | 0.33%        | 0.47%        | -0.14%            | 0.33%             | 0.47%             | -0.14%            |
| Complaint Rate (Complaints per 1,000 Trips) | 1.82         | 1.28         | 42.96%            | 1.82              | 1.28              | 42.96%            |
| Calls Answered Within 5 Minutes             | 45.05%       | 92.80%       | -47.75%           | 45.05%            | 92.80%            | -47.75%           |
| Vehicle Availability                        | 84.59%       | 70.34%       | 14.25%            | 84.59%            | 70.34%            | 14.25%            |