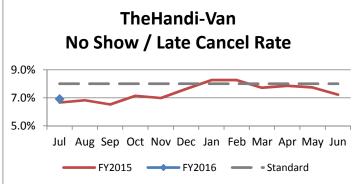

| Key Performance Indicators (KPI)            | July<br>2015 | July<br>2014 | Percent<br>Change | 1 Month<br>FY2016 | 1 Month<br>FY2015 | Percent<br>Change |
|---------------------------------------------|--------------|--------------|-------------------|-------------------|-------------------|-------------------|
| Total Monthly Ridership                     | 92,195       | 87,097       | 5.85%             | 92,195            | 87,097            | 5.85%             |
| Average Weekday Ridership                   | 3,281        | 3,353        | -2.14%            | 3,281             | 3,353             | -2.14%            |
| Unique Riders During the Period             | 5,163        | 5,135        | 0.55%             | 5,163             | 5,135             | 0.55%             |
| Cost per Revenue Hour                       | \$78.05      | \$83.90      | -6.97%            | \$78.05           | \$83.90           | -6.97%            |
| Cost per Trip                               | \$31.90      | \$33.16      | -3.81%            | \$31.90           | \$33.16           | -3.81%            |
| Cost per Revenue Mile                       | \$5.04       | \$5.79       | -12.87%           | \$5.04            | \$5.79            | -12.87%           |
| Trips per Revenue Hour                      | 2.18         | 2.50         | -12.87%           | 2.18              | 2.50              | -12.87%           |
| Average Trip Length (In-House Lift Van)     | 9.92         | 8.56         | 15.86%            | 9.92              | 8.56              | 15.86%            |
| Average Trip Length (Supp. Providers)       | 6.08         | 5.48         | 11.04%            | 6.08              | 5.48              | 11.04%            |
| Percent of Trips On Time                    | 85.64%       | 82.01%       | 3.63%             | 85.64%            | 82.01%            | 3.63%             |
| No Show / Late Cancellation Rate            | 6.91%        | 6.66%        | 0.25%             | 6.91%             | 6.66%             | 0.25%             |
| Advance Cancellation Rate                   | 18.08%       | 14.50%       | 3.58%             | 18.08%            | 14.50%            | 3.58%             |
| Missed Trip Rate                            | 0.33%        | 0.47%        | -0.14%            | 0.33%             | 0.47%             | -0.14%            |
| Complaint Rate (Complaints per 1,000 Trips) | 1.82         | 1.28         | 42.96%            | 1.82              | 1.28              | 42.96%            |
| Calls Answered Within 5 Minutes             | 45.05%       | 92.80%       | -47.75%           | 45.05%            | 92.80%            | -47.75%           |
| Vehicle Availability                        | 84.59%       | 70.34%       | 14.25%            | 84.59%            | 70.34%            | 14.25%            |