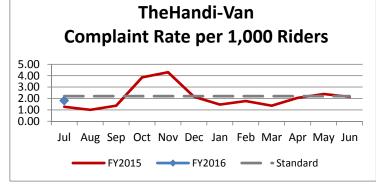

| Key Performance Indicators (KPI)            | July<br>2015 | July<br>2014 | Percent<br>Change | 1 Month<br>FY2016 | 1 Month<br>FY2015 | Percent<br>Change |
|---------------------------------------------|--------------|--------------|-------------------|-------------------|-------------------|-------------------|
| Total Monthly Ridership                     | 92,195       | 87,097       | 5.85%             | 92,195            | 87,097            | 5.85%             |
| Average Weekday Ridership                   | 3,281        | 3,353        | -2.14%            | 3,281             | 3,353             | -2.14%            |
| Unique Riders During the Period             | 5,163        | 5,135        | 0.55%             | 5,163             | 5,135             | 0.55%             |
| Cost per Revenue Hour                       | \$78.05      | \$83.90      | -6.97%            | \$78.05           | \$83.90           | -6.97%            |
| Cost per Trip                               | \$31.90      | \$33.16      | -3.81%            | \$31.90           | \$33.16           | -3.81%            |
| Cost per Revenue Mile                       | \$5.04       | \$5.79       | -12.87%           | \$5.04            | \$5.79            | -12.87%           |
| Trips per Revenue Hour                      | 2.18         | 2.50         | -12.87%           | 2.18              | 2.50              | -12.87%           |
| Average Trip Length (In-House Lift Van)     | 9.92         | 8.56         | 15.86%            | 9.92              | 8.56              | 15.86%            |
| Average Trip Length (Supp. Providers)       | 6.08         | 5.48         | 11.04%            | 6.08              | 5.48              | 11.04%            |
| Percent of Trips On Time                    | 85.64%       | 82.01%       | 3.63%             | 85.64%            | 82.01%            | 3.63%             |
| No Show / Late Cancellation Rate            | 6.91%        | 6.66%        | 0.25%             | 6.91%             | 6.66%             | 0.25%             |
| Advance Cancellation Rate                   | 18.08%       | 14.50%       | 3.58%             | 18.08%            | 14.50%            | 3.58%             |
| Missed Trip Rate                            | 0.33%        | 0.47%        | -0.14%            | 0.33%             | 0.47%             | -0.14%            |
| Complaint Rate (Complaints per 1,000 Trips) | 1.82         | 1.28         | 42.96%            | 1.82              | 1.28              | 42.96%            |
| Calls Answered Within 5 Minutes             | 45.05%       | 92.80%       | -47.75%           | 45.05%            | 92.80%            | -47.75%           |
| Vehicle Availability                        | 84.59%       | 70.34%       | 14.25%            | 84.59%            | 70.34%            | 14.25%            |