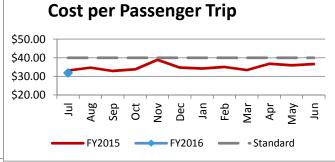

| Key Performance Indicators (KPI)            | July<br>2015 | July<br>2014 | Percent<br>Change | 1 Month<br>FY2016 | 1 Month<br>FY2015 | Percent<br>Change |
|---------------------------------------------|--------------|--------------|-------------------|-------------------|-------------------|-------------------|
| Total Monthly Ridership                     | 92,195       | 87,097       | 5.85%             | 92,195            | 87,097            | 5.85%             |
| Average Weekday Ridership                   | 3,281        | 3,353        | -2.14%            | 3,281             | 3,353             | -2.14%            |
| Unique Riders During the Period             | 5,163        | 5,135        | 0.55%             | 5,163             | 5,135             | 0.55%             |
| Cost per Revenue Hour                       | \$78.05      | \$83.90      | -6.97%            | \$78.05           | \$83.90           | -6.97%            |
| Cost per Trip                               | \$31.90      | \$33.16      | -3.81%            | \$31.90           | \$33.16           | -3.81%            |
| Cost per Revenue Mile                       | \$5.04       | \$5.79       | -12.87%           | \$5.04            | \$5.79            | -12.87%           |
| Trips per Revenue Hour                      | 2.18         | 2.50         | -12.87%           | 2.18              | 2.50              | -12.87%           |
| Average Trip Length (In-House Lift Van)     | 9.92         | 8.56         | 15.86%            | 9.92              | 8.56              | 15.86%            |
| Average Trip Length (Supp. Providers)       | 6.08         | 5.48         | 11.04%            | 6.08              | 5.48              | 11.04%            |
| Percent of Trips On Time                    | 85.64%       | 82.01%       | 3.63%             | 85.64%            | 82.01%            | 3.63%             |
| No Show / Late Cancellation Rate            | 6.91%        | 6.66%        | 0.25%             | 6.91%             | 6.66%             | 0.25%             |
| Advance Cancellation Rate                   | 18.08%       | 14.50%       | 3.58%             | 18.08%            | 14.50%            | 3.58%             |
| Missed Trip Rate                            | 0.33%        | 0.47%        | -0.14%            | 0.33%             | 0.47%             | -0.14%            |
| Complaint Rate (Complaints per 1,000 Trips) | 1.82         | 1.28         | 42.96%            | 1.82              | 1.28              | 42.96%            |
| Calls Answered Within 5 Minutes             | 45.05%       | 92.80%       | -47.75%           | 45.05%            | 92.80%            | -47.75%           |
| Vehicle Availability                        | 84.59%       | 70.34%       | 14.25%            | 84.59%            | 70.34%            | 14.25%            |