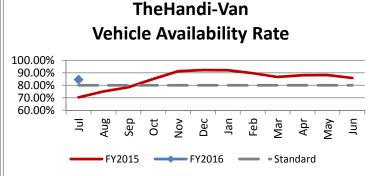

| Key Performance Indicators (KPI)            | July<br>2015 | July<br>2014 | Percent<br>Change | 1 Month<br>FY2016 | 1 Month<br>FY2015 | Percent<br>Change |
|---------------------------------------------|--------------|--------------|-------------------|-------------------|-------------------|-------------------|
| Total Monthly Ridership                     | 92,195       | 87,097       | 5.85%             | 92,195            | 87,097            | 5.85%             |
| Average Weekday Ridership                   | 3,281        | 3,353        | -2.14%            | 3,281             | 3,353             | -2.14%            |
| Unique Riders During the Period             | 5,163        | 5,135        | 0.55%             | 5,163             | 5,135             | 0.55%             |
| Cost per Revenue Hour                       | \$78.05      | \$83.90      | -6.97%            | \$78.05           | \$83.90           | -6.97%            |
| Cost per Trip                               | \$31.90      | \$33.16      | -3.81%            | \$31.90           | \$33.16           | -3.81%            |
| Cost per Revenue Mile                       | \$5.04       | \$5.79       | -12.87%           | \$5.04            | \$5.79            | -12.87%           |
| Trips per Revenue Hour                      | 2.18         | 2.50         | -12.87%           | 2.18              | 2.50              | -12.87%           |
| Average Trip Length (In-House Lift Van)     | 9.92         | 8.56         | 15.86%            | 9.92              | 8.56              | 15.86%            |
| Average Trip Length (Supp. Providers)       | 6.08         | 5.48         | 11.04%            | 6.08              | 5.48              | 11.04%            |
| Percent of Trips On Time                    | 85.64%       | 82.01%       | 3.63%             | 85.64%            | 82.01%            | 3.63%             |
| No Show / Late Cancellation Rate            | 6.91%        | 6.66%        | 0.25%             | 6.91%             | 6.66%             | 0.25%             |
| Advance Cancellation Rate                   | 18.08%       | 14.50%       | 3.58%             | 18.08%            | 14.50%            | 3.58%             |
| Missed Trip Rate                            | 0.33%        | 0.47%        | -0.14%            | 0.33%             | 0.47%             | -0.14%            |
| Complaint Rate (Complaints per 1,000 Trips) | 1.82         | 1.28         | 42.96%            | 1.82              | 1.28              | 42.96%            |
| Calls Answered Within 5 Minutes             | 45.05%       | 92.80%       | -47.75%           | 45.05%            | 92.80%            | -47.75%           |
| Vehicle Availability                        | 84.59%       | 70.34%       | 14.25%            | 84.59%            | 70.34%            | 14.25%            |